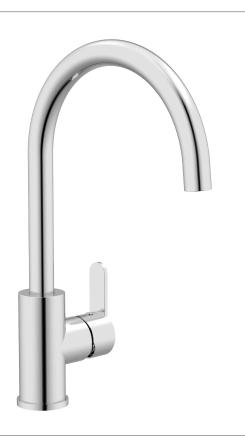

## ΡΙΑ

PIA GOOSE NECK KITCHEN MIXER

CHROME: 43740.02

10 year Guarantee\*

WELS Mains Pressure- 5 Star 5.5 L/Min Low/Unequal Pressure - 5 Star 5.5 L/Min

Multi Pressure

Mains Pressure

Lead free\*

Stainless Steel body

Flawless finish

Effortless control

Swivel spout

Residential/Light commercial use

\*All guarantees are subject to terms and conditions and available on request or can be viewed at: www.robertson.co.nz/warranties