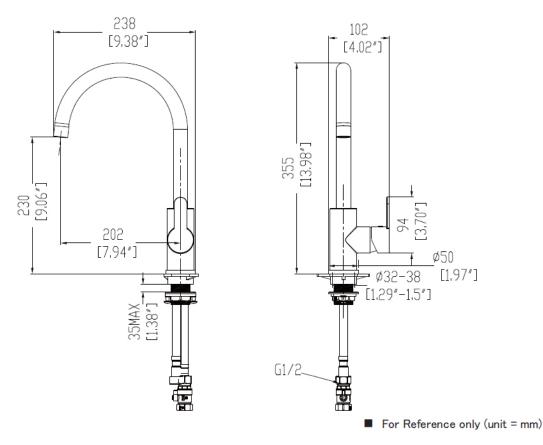

## ΡΙΑ

PIA GOOSE NECK KITCHEN MIXER

CHROME: 43740.02

10 year Guarantee\*

WELS Mains Pressure- 5 Star 5.5 L/Min Low/Unequal Pressure - 5 Star 5.5 L/Min

Multi Pressure

Mains Pressure

Lead free\*

Stainless Steel body

Flawless finish

Effortless control

Swivel spout

Residential/Light commercial use

\*All guarantees are subject to terms and conditions and available on request or can be viewed at: www.robertson.co.nz/warranties